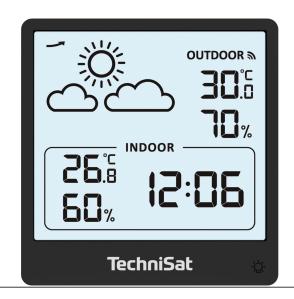

## **IMETEO 200**

Compact weather station with temperature measurement function, humidity, weather trend, additionally equipped with external weather sensor

| EAN           | Colour | Item no.   |
|---------------|--------|------------|
| 4019588750364 | black  | 76-5036-00 |

## TOP FEATURES

Illuminated, large, readable screen

Wireless temperature and humidity sensor with a range of up to 60 m

Weather forecast

Measurement of the minimum and maximum temperature and humidity values from the last 24 hours Backlit LCD screen

Current atmospheric pressure trend

## AMBIENT OPERATING CONDITIONS

IP class: 20

Ambient temperature: 10 ... 50 °C

**FUNK COMMUNICATION** 

Telecommunication: RF 433.92 MHz

Range outside: 60 m

operating frequency: 433,92 MHz

OTHER FEATURES

Battery change indicator: Yes

**POWER SUPPLY** 

Non rechargeable battery: 2x 1,5V AA (station) + 2x 1,5V AA (sensor) (batteries

not included)

SENSOR

Temperature sensor: Yes

Humidity sensor: Yes

Range of temperature: -40 do 70 °C

Accuracy (temperature): +/- 1 °C

Range of humidity: 60 - 95 %

Accuracy (humidity): +/- 5 %

SCOPE OF DELIVERY

IMETEO 200, 1x external sensor, user manual